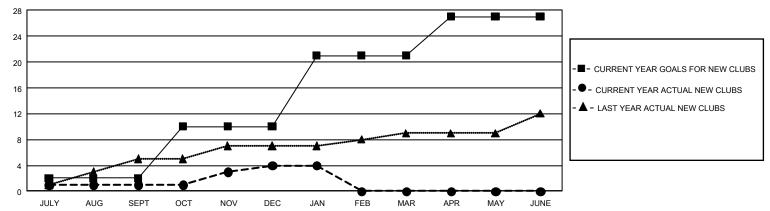

#### REPORT DOES NOT INCLUDE CLUBS IN UNDISTRICTED AREAS.

|               | Club          | os          |               | Members               |                       |                         |                                                    |  |
|---------------|---------------|-------------|---------------|-----------------------|-----------------------|-------------------------|----------------------------------------------------|--|
|               | RESULTS FOR   | R 2019-2020 |               | RESULTS FOR 2019-2020 |                       |                         |                                                    |  |
| QUARTER       | NEW CLUB GOAL | NEW CLUBS   | DROPPED CLUBS | QUARTER MEMB          | ER GROWTH NET<br>GOAL | MEMBER GROWTH<br>ACTUAL | DROPPED<br>MEMBERS ACTUAL<br>(including transfers) |  |
| JULY/AUG/SEPT | 6             | 1           | 5             | JULY/AUG/SEPT         | 1,134                 | 425                     | 661                                                |  |
| OCT/NOV/DEC   | 24            | 3           | 12            | OCT/NOV/DEC           | 1,719                 | 700                     | 890                                                |  |
| JAN/FEB/MAR   | 33            | 0           | 1             | JAN/FEB/MAR           | 2,004                 | 329                     | 203                                                |  |
| APR/MAY/JUNE  | 18            | 0           | 0             | APR/MAY/JUNE          | 1,545                 | 0                       | 0                                                  |  |

### GOALS AND ACTUAL NEW CLUBS CUMULATIVE