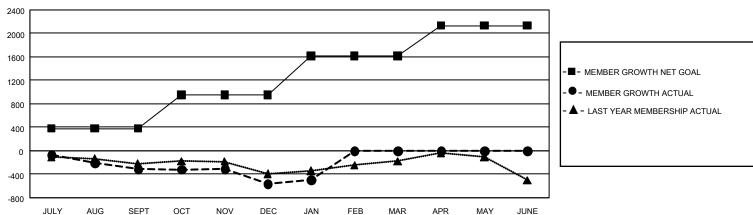

#### REPORT DOES NOT INCLUDE CLUBS IN UNDISTRICTED AREAS.

|               | Club          | os          |               | Members               |                       |                         |                                                    |  |
|---------------|---------------|-------------|---------------|-----------------------|-----------------------|-------------------------|----------------------------------------------------|--|
|               | RESULTS FOR   | R 2019-2020 |               | RESULTS FOR 2019-2020 |                       |                         |                                                    |  |
| QUARTER       | NEW CLUB GOAL | NEW CLUBS   | DROPPED CLUBS | QUARTER MEMB          | ER GROWTH NET<br>GOAL | MEMBER GROWTH<br>ACTUAL | DROPPED<br>MEMBERS ACTUAL<br>(including transfers) |  |
| JULY/AUG/SEPT | 6             | 1           | 5             | JULY/AUG/SEPT         | 1,134                 | 425                     | 661                                                |  |
| OCT/NOV/DEC   | 24            | 3           | 12            | OCT/NOV/DEC           | 1,719                 | 700                     | 890                                                |  |
| JAN/FEB/MAR   | 33            | 0           | 1             | JAN/FEB/MAR           | 2,004                 | 329                     | 203                                                |  |
| APR/MAY/JUNE  | 18            | 0           | 0             | APR/MAY/JUNE          | 1,545                 | 0                       | 0                                                  |  |

#### GOALS AND ACTUAL MEMBERS CUMULATIVE

| DROPPED CLUBS: 18              |       | 468 CLUBS OF 1,057 ADDED 1 OR<br>MORE NEW MEMBERS | GENDER DISTRIBUTION  MALE 16,811 (66.24%) |                |       |
|--------------------------------|-------|---------------------------------------------------|-------------------------------------------|----------------|-------|
| DROPPED MEMBERS                |       |                                                   | FEMALE                                    | 8,569 (33.76%) |       |
| DECEASED                       | 211   | CLICK HERE FOR CUMULATIVE                         | TOTAL FAMILY UNIT MEMBERS                 |                | 4,653 |
| CLUB CANCELLED 118 OTHER 1,424 |       | MEMBERSHIP DATA                                   |                                           |                | 2,381 |
|                                |       |                                                   | FAMILY MEMBERS PAYING HALF DUES           |                |       |
| TOTAL                          | 1,753 |                                                   | DOLG                                      |                |       |